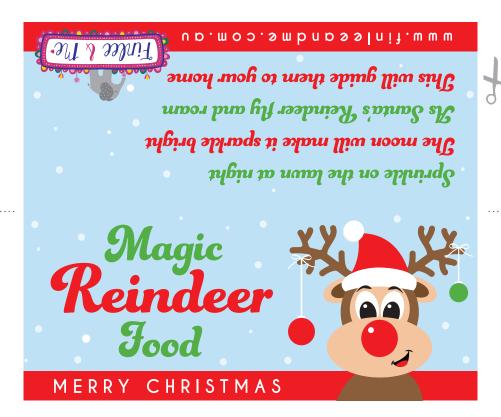

## Finlee & Me Christmas Bag Topper Printables Instructions - LARGE

- · Bag toppers are sized 180mm x 150mm (180mm x 75mm when folded).
- · You can use these with zip lock sandwich bags up to 180mm in width
  - Print this page onto white A4 paper or card stock at 100% size.
- · Use a sharp pair of scissors or a craft knife to cut around the outside edge of the graphic.
- Fill the bag with a mix of rolled oats and glitter/foil confetti to make up your 'Reindeer Food' mix.
- · Fold the bag topper in half and use a stapler to secure the topper to your filled clear cello bag.