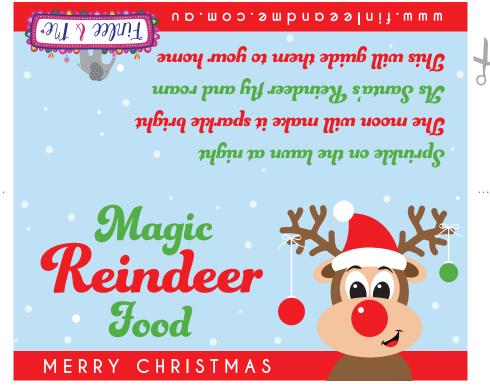

## Finlee & Me Christmas Bag Topper Printables Instructions - SMALL

- · Bag toppers are sized 120mm x 100mm (120mm x 50mm when folded).
- · You can use these with clear cello bags or zip lock bags up to 120mm in width
  - Print this page onto white A4 paper or card stock at 100% size.
- · Use a sharp pair of scissors or a craft knife to cut around the outside edge of the graphic.
- Fill the bag with a mix of rolled oats and glitter/foil confetti to make up your 'Reindeer Food' mix.
- · Fold the bag topper in half and use a stapler to secure the topper to your filled clear cello bag.