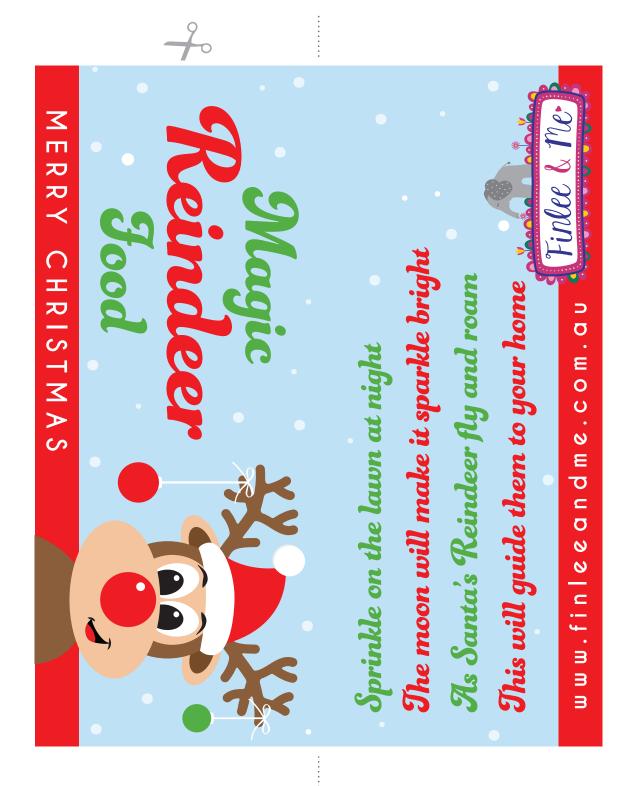

## Finlee & Me Christmas Bag Topper Printables Instructions - SMALL

- · Bag toppers are sized 120mm x 100mm (120mm x 50mm when folded).
- · You can use these with clear cello bags or zip lock bags up to 120mm in width
  - Print this page onto white A4 paper or card stock at 100% size.
- · Use a sharp pair of scissors or a craft knife to cut around the outside edge of the graphic.
- Fill the bag with a mix of rolled oats and glitter/foil confetti to make up your 'Reindeer Food' mix.
- · Fold the bag topper in half and use a stapler to secure the topper to your filled clear cello bag.

## Finlee & Me Christmas Bag Topper Printables Instructions - LARGE

- · Bag toppers are sized 180mm x 150mm (180mm x 75mm when folded).
- · You can use these with zip lock sandwich bags up to 180mm in width
  - Print this page onto white A4 paper or card stock at 100% size.
- · Use a sharp pair of scissors or a craft knife to cut around the outside edge of the graphic.
- Fill the bag with a mix of rolled oats and glitter/foil confetti to make up your 'Reindeer Food' mix.
- · Fold the bag topper in half and use a stapler to secure the topper to your filled clear cello bag.