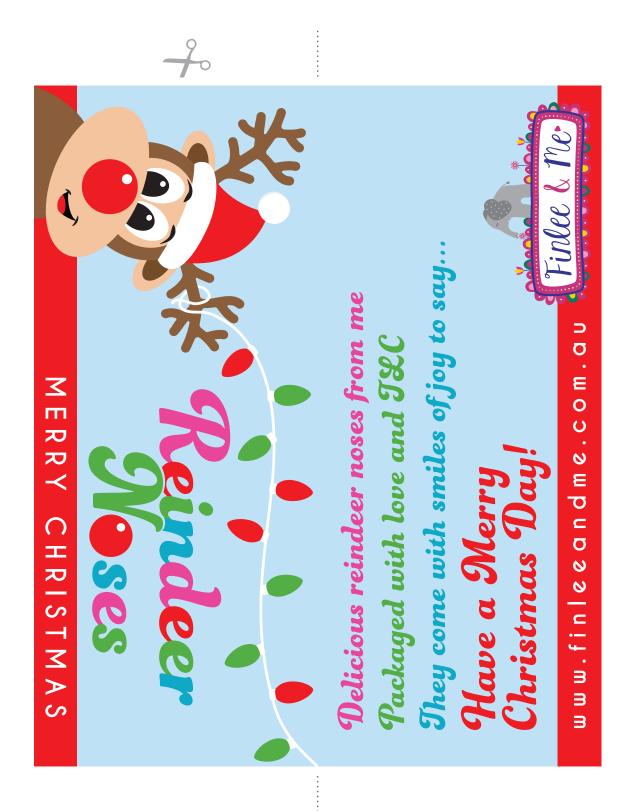

## Finlee & Me Christmas Bag Topper Printables Instructions - SMALL

- · Bag toppers are sized 120mm x 100mm (120mm x 50mm when folded).
- · You can use these with clear cello bags or small zip lock sandwich bags up to 120mm in width
  - Print this page onto white A4 paper or card stock at 100% size.
  - Use a sharp pair of scissors or a craft knife to cut around the outside edge of the graphic.
- · Fill the bag with Maltesers or similar chocolate balls ('Reindeer Noses') and 1 x Jaffa or similar red candy ball ('Rudolph's Nose').
  - · Fold the bag topper in half and use a stapler to secure the topper to your filled clear cello bag.

## Finlee & Me Christmas Bag Topper Printables Instructions - LARGE

- · Bag toppers are sized 180mm x 150mm (180mm x 75mm when folded).
- · You can use these with zip lock sandwich bags up to 180mm in width
  - Print this page onto white A4 paper or card stock at 100% size.
- Use a sharp pair of scissors or a craft knife to cut around the outside edge of the graphic.
- Fill the bag with Maltesers or similar chocolate balls ('Reindeer Noses') and 1 x Jaffa or similar red candy ball ('Rudolph's Nose').
  - · Fold the bag topper in half and use a stapler to secure the topper to your filled clear cello bag.