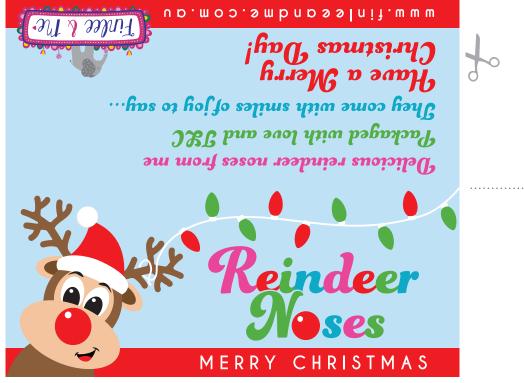

## Finlee & Me Christmas Bag Topper Printables Instructions - SMALL

- · Bag toppers are sized 120mm x 100mm (120mm x 50mm when folded).
- · You can use these with clear cello bags or small zip lock sandwich bags up to 120mm in width
  - Print this page onto white A4 paper or card stock at 100% size.
  - Use a sharp pair of scissors or a craft knife to cut around the outside edge of the graphic.
- · Fill the bag with Maltesers or similar chocolate balls ('Reindeer Noses') and 1 x Jaffa or similar red candy ball ('Rudolph's Nose').
  - · Fold the bag topper in half and use a stapler to secure the topper to your filled clear cello bag.