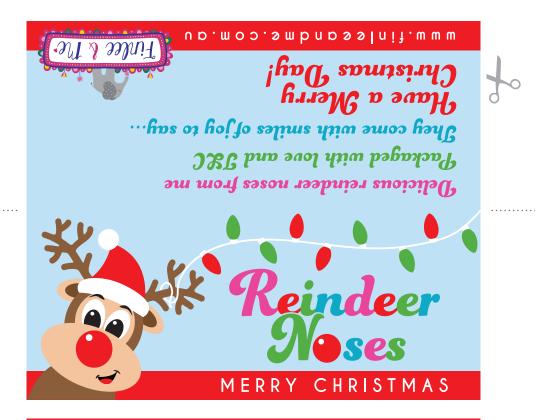

## Finlee & Me Christmas Bag Topper Printables Instructions - LARGE

- · Bag toppers are sized 180mm x 150mm (180mm x 75mm when folded).
- · You can use these with zip lock sandwich bags up to 180mm in width
  - Print this page onto white A4 paper or card stock at 100% size.
- Use a sharp pair of scissors or a craft knife to cut around the outside edge of the graphic.
- Fill the bag with Maltesers or similar chocolate balls ('Reindeer Noses') and 1 x Jaffa or similar red candy ball ('Rudolph's Nose').
  - · Fold the bag topper in half and use a stapler to secure the topper to your filled clear cello bag.